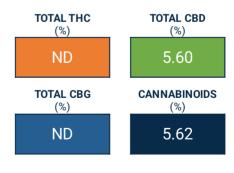

| Cannabinoid               | Result (%) | Result (mg/g) | LOD (%) | mg/Serving | mg/Package |
|---------------------------|------------|---------------|---------|------------|------------|
| THCA                      | ND         | ND            | 0.03    | ND         | ND         |
| Δ9-THC                    | ND         | ND            | 0.03    | ND         | ND         |
| Δ8-THC                    | ND         | ND            | 0.03    | ND         | ND         |
| THCV                      | ND         | ND            | 0.03    | ND         | ND         |
| CBDA                      | ND         | ND            | 0.03    | ND         | ND         |
| CBD                       | 5.60       | 55.98         | 0.03    | 55.98      | 55.98      |
| CBDV                      | 0.03       | 0.26          | 0.03    | 0.26       | 0.26       |
| CBN                       | ND         | ND            | 0.03    | ND         | ND         |
| CBGA                      | ND         | ND            | 0.03    | ND         | ND         |
| CBG                       | ND         | ND            | 0.03    | ND         | ND         |
| CBC                       | ND         | ND            | 0.03    | ND         | ND         |
| Total THC                 | ND         | ND            |         | ND         | ND         |
| Total CBD                 | 5.60       | 55.98         |         | 55.98      | 55.98      |
| Total CBG                 | ND         | ND            |         | ND         | ND         |
| <b>Total Cannabinoids</b> | 5.62       | 56.23         |         | 56.23      | 56.23      |