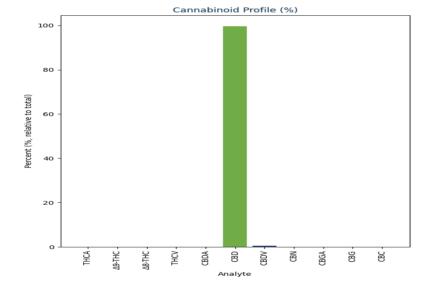

| Cannabinoid               | Result (%) | Result (mg/g) | LOD (%) | mg/Serving | mg/Package |
|---------------------------|------------|---------------|---------|------------|------------|
| THCA                      | ND         | ND            | 0.03    | ND         | ND         |
| Δ9-THC                    | ND         | ND            | 0.03    | ND         | ND         |
| Δ8-THC                    | ND         | ND            | 0.03    | ND         | ND         |
| THCV                      | ND         | ND            | 0.03    | ND         | ND         |
| CBDA                      | ND         | ND            | 0.03    | ND         | ND         |
| CBD                       | 5.60       | 55.98         | 0.03    | 55.98      | 55.98      |
| CBDV                      | 0.03       | 0.26          | 0.03    | 0.26       | 0.26       |
| CBN                       | ND         | ND            | 0.03    | ND         | ND         |
| CBGA                      | ND         | ND            | 0.03    | ND         | ND         |
| CBG                       | ND         | ND            | 0.03    | ND         | ND         |
| CBC                       | ND         | ND            | 0.03    | ND         | ND         |
| Total THC                 | ND         | ND            |         | ND         | ND         |
| Total CBD                 | 5.60       | 55.98         |         | 55.98      | 55.98      |
| Total CBG                 | ND         | ND            |         | ND         | ND         |
| <b>Total Cannabinoids</b> | 5.62       | 56.23         |         | 56.23      | 56.23      |