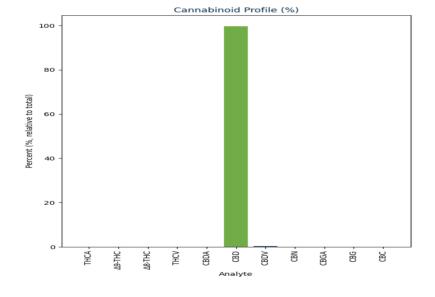

| Cannabinoid        | Result (%) | Result (mg/g) | LOD (%) | mg/Serving | mg/Package |
|--------------------|------------|---------------|---------|------------|------------|
| THCA               | ND         | ND            | 0.3     | ND         | ND         |
| Δ9-THC             | ND         | ND            | 0.3     | ND         | ND         |
| Δ8-ΤΗС             | ND         | ND            | 0.3     | ND         | ND         |
| THCV               | ND         | ND            | 0.3     | ND         | ND         |
| CBDA               | ND         | ND            | 0.3     | ND         | ND         |
| CBD                | 10.92      | 109.15        | 0.3     | 109.15     | 109.15     |
| CBDV               | 0.04       | 0.39          | 0.3     | 0.39       | 0.39       |
| CBN                | ND         | ND            | 0.3     | ND         | ND         |
| CBGA               | ND         | ND            | 0.3     | ND         | ND         |
| CBG                | ND         | ND            | 0.3     | ND         | ND         |
| CBC                | ND         | ND            | 0.3     | ND         | ND         |
| Total THC          | ND         | ND            |         | ND         | ND         |
| Total CBD          | 10.92      | 109.15        |         | 109.15     | 109.15     |
| Total CBG          | ND         | ND            |         | ND         | ND         |
| Total Cannabinoids | 10.95      | 109.54        |         | 109.54     | 109.54     |

Total THC = THC + (THCA \* 0.877) Total CBD = CBD + (CBDA \* 0.877) Total CBG = CBG + (CBGA \* 0.877) Total Cannabinoids = Sum of all cannabinoids >LOD.

**TOTAL THC TOTAL CBD** (%) (%) ND 10.92 **TOTAL CBG CANNABINOIDS** (%) (%) 10.95 ND