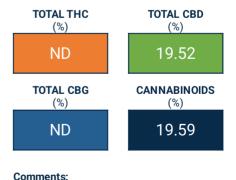

| Cannabinoid        | Result (%) | Result (mg/g) | LOD (%) | mg/Serving | mg/Package |
|--------------------|------------|---------------|---------|------------|------------|
| THCA               | ND         | ND            | 0.3     | ND         | ND         |
| Δ9-THC             | ND         | ND            | 0.3     | ND         | ND         |
| Δ8-THC             | ND         | ND            | 0.3     | ND         | ND         |
| THCV               | ND         | ND            | 0.3     | ND         | ND         |
| CBDA               | ND         | ND            | 0.3     | ND         | ND         |
| CBD                | 19.52      | 195.16        | 0.3     | 195.16     | 195.16     |
| CBDV               | 0.07       | 0.71          | 0.3     | 0.71       | 0.71       |
| CBN                | ND         | ND            | 0.3     | ND         | ND         |
| CBGA               | ND         | ND            | 0.3     | ND         | ND         |
| CBG                | ND         | ND            | 0.3     | ND         | ND         |
| CBC                | ND         | ND            | 0.3     | ND         | ND         |
| Total THC          | ND         | ND            |         | ND         | ND         |
| Total CBD          | 19.52      | 195.16        |         | 195.16     | 195.16     |
| Total CBG          | ND         | ND            |         | ND         | ND         |
| Total Cannabinoids | 19.59      | 195.88        |         | 195.88     | 195.88     |