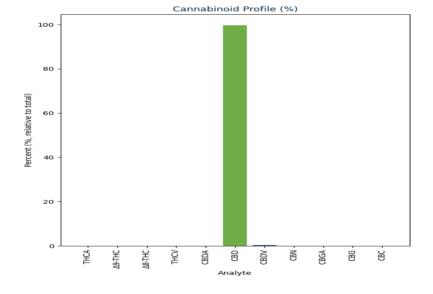

## **CANNABINOID SUMMARY**

Analysis Batch ID: WO-23041401

Sample Prep Date: 04/17/2023 09:00:00

Sample Prep Analyst ID: 37

Analysis Method: SOP 6.6

Analysis Date: 04/17/2023 05:54 PM Instrument: Agilent HPLC I-33

| Cannabinoid        | Result (%) | Result (mg/g) | LOD (%) | mg/Serving | mg/Package |
|--------------------|------------|---------------|---------|------------|------------|
| THCA               | ND         | ND            | 0.3     | ND         | ND         |
| Δ9-THC             | ND         | ND            | 0.3     | ND         | ND         |
| Δ8-THC             | ND         | ND            | 0.3     | ND         | ND         |
| THCV               | ND         | ND            | 0.3     | ND         | ND         |
| CBDA               | ND         | ND            | 0.3     | ND         | ND         |
| CBD                | 19.52      | 195.16        | 0.3     | 195.16     | 195.16     |
| CBDV               | 0.07       | 0.71          | 0.3     | 0.71       | 0.71       |
| CBN                | ND         | ND            | 0.3     | ND         | ND         |
| CBGA               | ND         | ND            | 0.3     | ND         | ND         |
| CBG                | ND         | ND            | 0.3     | ND         | ND         |
| CBC                | ND         | ND            | 0.3     | ND         | ND         |
| Total THC          | ND         | ND            |         | ND         | ND         |
| Total CBD          | 19.52      | 195.16        |         | 195.16     | 195.16     |
| Total CBG          | ND         | ND            |         | ND         | ND         |
| Total Cannabinoids | 19.59      | 195.88        |         | 195.88     | 195.88     |