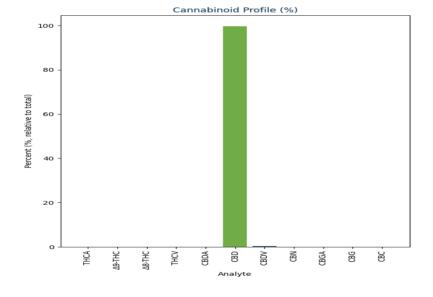

| Cannabinoid        | Result (%) | Result (mg/g) | LOD (%) | mg/Serving | mg/Package |
|--------------------|------------|---------------|---------|------------|------------|
| THCA               | ND         | ND            | 0.3     | ND         | ND         |
| Δ9-THC             | ND         | ND            | 0.3     | ND         | ND         |
| Δ8-THC             | ND         | ND            | 0.3     | ND         | ND         |
| THCV               | ND         | ND            | 0.3     | ND         | ND         |
| CBDA               | ND         | ND            | 0.3     | ND         | ND         |
| CBD                | 29.24      | 292.38        | 0.3     | 292.38     | 292.38     |
| CBDV               | 0.10       | 1.05          | 0.3     | 1.05       | 1.05       |
| CBN                | ND         | ND            | 0.3     | ND         | ND         |
| CBGA               | ND         | ND            | 0.3     | ND         | ND         |
| CBG                | ND         | ND            | 0.3     | ND         | ND         |
| CBC                | ND         | ND            | 0.3     | ND         | ND         |
| Total THC          | ND         | ND            |         | ND         | ND         |
| Total CBD          | 29.24      | 292.38        |         | 292.38     | 292.38     |
| Total CBG          | ND         | ND            |         | ND         | ND         |
| Total Cannabinoids | 29.34      | 293.43        |         | 293.43     | 293.43     |

Total THC = THC + (THCA \* 0.877) Total CBD = CBD + (CBDA \* 0.877) Total CBG = CBG + (CBGA \* 0.877) Total Cannabinoids = Sum of all cannabinoids >LOD.

**TOTAL THC TOTAL CBD** (%) (%) ND 29.24 **TOTAL CBG CANNABINOIDS** (%) (%) 29.34 ND