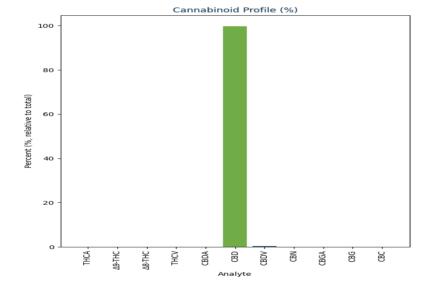

| Cannabinoid               | Result (%) | Result (mg/g) | LOD (%) | mg/Serving | mg/Package |
|---------------------------|------------|---------------|---------|------------|------------|
| THCA                      | ND         | ND            | 0.03    | ND         | ND         |
| Δ9-THC                    | ND         | ND            | 0.03    | ND         | ND         |
| Δ8-THC                    | ND         | ND            | 0.03    | ND         | ND         |
| THCV                      | ND         | ND            | 0.03    | ND         | ND         |
| CBDA                      | ND         | ND            | 0.03    | ND         | ND         |
| CBD                       | 11.30      | 113.01        | 0.03    | 113.01     | 113.01     |
| CBDV                      | 0.04       | 0.36          | 0.03    | 0.36       | 0.36       |
| CBN                       | ND         | ND            | 0.03    | ND         | ND         |
| CBGA                      | ND         | ND            | 0.03    | ND         | ND         |
| CBG                       | ND         | ND            | 0.03    | ND         | ND         |
| CBC                       | ND         | ND            | 0.03    | ND         | ND         |
| Total THC                 | ND         | ND            |         | ND         | ND         |
| Total CBD                 | 11.30      | 113.01        |         | 113.01     | 113.01     |
| Total CBG                 | ND         | ND            |         | ND         | ND         |
| <b>Total Cannabinoids</b> | 11.34      | 113.37        |         | 113.37     | 113.37     |

Total THC = THC + (THCA \* 0.877) Total CBD = CBD + (CBDA \* 0.877) Total CBG = CBG + (CBGA \* 0.877) Total Cannabinoids = Sum of all cannabinoids >LOD.

**TOTAL THC TOTAL CBD** (%) (%) ND 11.30 **TOTAL CBG CANNABINOIDS** (%) (%) 11.34 ND