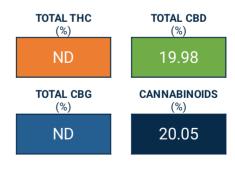

| Cannabinoid               | Result (%) | Result (mg/g) | LOD (%) | mg/Serving | mg/Package |
|---------------------------|------------|---------------|---------|------------|------------|
| THCA                      | ND         | ND            | 0.0579  | ND         | ND         |
| Δ9-THC                    | ND         | ND            | 0.0579  | ND         | ND         |
| Δ8-THC                    | ND         | ND            | 0.0579  | ND         | ND         |
| THCV                      | ND         | ND            | 0.0579  | ND         | ND         |
| CBDA                      | ND         | ND            | 0.0579  | ND         | ND         |
| CBD                       | 19.98      | 199.77        | 0.0579  | 199.77     | 199.77     |
| CBDV                      | 0.07       | 0.75          | 0.0579  | 0.75       | 0.75       |
| CBN                       | ND         | ND            | 0.0579  | ND         | ND         |
| CBGA                      | ND         | ND            | 0.0579  | ND         | ND         |
| CBG                       | ND         | ND            | 0.0579  | ND         | ND         |
| CBC                       | ND         | ND            | 0.0579  | ND         | ND         |
| Total THC                 | ND         | ND            |         | ND         | ND         |
| Total CBD                 | 19.98      | 199.77        |         | 199.77     | 199.77     |
| Total CBG                 | ND         | ND            |         | ND         | ND         |
| <b>Total Cannabinoids</b> | 20.05      | 200.52        |         | 200.52     | 200.52     |