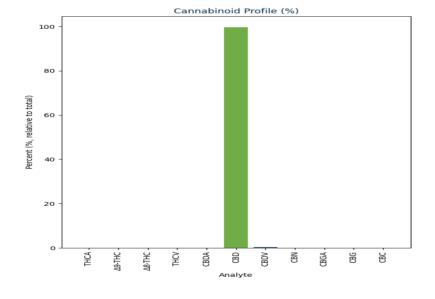

| Cannabinoid               | Result (%) | Result (mg/g) | LOD (%) | mg/Serving | mg/Package |
|---------------------------|------------|---------------|---------|------------|------------|
| THCA                      | ND         | ND            | 0.0579  | ND         | ND         |
| Δ9-THC                    | ND         | ND            | 0.0579  | ND         | ND         |
| Δ8-THC                    | ND         | ND            | 0.0579  | ND         | ND         |
| THCV                      | ND         | ND            | 0.0579  | ND         | ND         |
| CBDA                      | ND         | ND            | 0.0579  | ND         | ND         |
| CBD                       | 19.98      | 199.77        | 0.0579  | 199.77     | 199.77     |
| CBDV                      | 0.07       | 0.75          | 0.0579  | 0.75       | 0.75       |
| CBN                       | ND         | ND            | 0.0579  | ND         | ND         |
| CBGA                      | ND         | ND            | 0.0579  | ND         | ND         |
| CBG                       | ND         | ND            | 0.0579  | ND         | ND         |
| CBC                       | ND         | ND            | 0.0579  | ND         | ND         |
| Total THC                 | ND         | ND            |         | ND         | ND         |
| Total CBD                 | 19.98      | 199.77        |         | 199.77     | 199.77     |
| Total CBG                 | ND         | ND            |         | ND         | ND         |
| <b>Total Cannabinoids</b> | 20.05      | 200.52        |         | 200.52     | 200.52     |