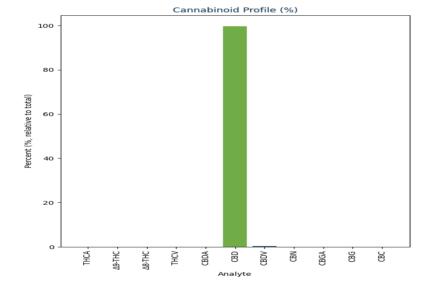

| Cannabinoid               | Result (%) | Result (mg/g) | LOD (%) | mg/Serving | mg/Package |
|---------------------------|------------|---------------|---------|------------|------------|
| THCA                      | ND         | ND            | 0.0579  | ND         | ND         |
| Δ9-THC                    | ND         | ND            | 0.0579  | ND         | ND         |
| Δ8-ΤΗС                    | ND         | ND            | 0.0579  | ND         | ND         |
| THCV                      | ND         | ND            | 0.0579  | ND         | ND         |
| CBDA                      | ND         | ND            | 0.0579  | ND         | ND         |
| CBD                       | 29.19      | 291.94        | 0.0579  | 291.94     | 291.94     |
| CBDV                      | 0.10       | 1.04          | 0.0579  | 1.04       | 1.04       |
| CBN                       | ND         | ND            | 0.0579  | ND         | ND         |
| CBGA                      | ND         | ND            | 0.0579  | ND         | ND         |
| CBG                       | ND         | ND            | 0.0579  | ND         | ND         |
| CBC                       | ND         | ND            | 0.0579  | ND         | ND         |
| Total THC                 | ND         | ND            |         | ND         | ND         |
| Total CBD                 | 29.19      | 291.94        |         | 291.94     | 291.94     |
| Total CBG                 | ND         | ND            |         | ND         | ND         |
| <b>Total Cannabinoids</b> | 29.30      | 292.99        |         | 292.99     | 292.99     |