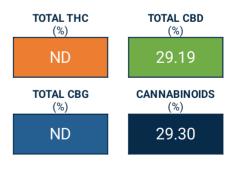

| Cannabinoid               | Result (%) | Result (mg/g) | LOD (%) | mg/Serving | mg/Package |
|---------------------------|------------|---------------|---------|------------|------------|
| THCA                      | ND         | ND            | 0.0579  | ND         | ND         |
| Δ9-THC                    | ND         | ND            | 0.0579  | ND         | ND         |
| Δ8-ΤΗС                    | ND         | ND            | 0.0579  | ND         | ND         |
| THCV                      | ND         | ND            | 0.0579  | ND         | ND         |
| CBDA                      | ND         | ND            | 0.0579  | ND         | ND         |
| CBD                       | 29.19      | 291.94        | 0.0579  | 291.94     | 291.94     |
| CBDV                      | 0.10       | 1.04          | 0.0579  | 1.04       | 1.04       |
| CBN                       | ND         | ND            | 0.0579  | ND         | ND         |
| CBGA                      | ND         | ND            | 0.0579  | ND         | ND         |
| CBG                       | ND         | ND            | 0.0579  | ND         | ND         |
| CBC                       | ND         | ND            | 0.0579  | ND         | ND         |
| Total THC                 | ND         | ND            |         | ND         | ND         |
| Total CBD                 | 29.19      | 291.94        |         | 291.94     | 291.94     |
| Total CBG                 | ND         | ND            |         | ND         | ND         |
| <b>Total Cannabinoids</b> | 29.30      | 292.99        |         | 292.99     | 292.99     |